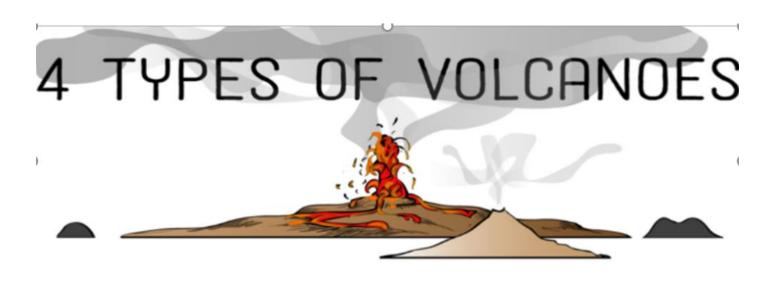

4) Which layer is the hottest?

•

5) What types of volcanoes are these? Label each one.

| 6) Wha                                                                                                                                                                                                                                                                                                                                            | t are the 7 continents? |                                                                                                                                       |  |
|---------------------------------------------------------------------------------------------------------------------------------------------------------------------------------------------------------------------------------------------------------------------------------------------------------------------------------------------------|-------------------------|---------------------------------------------------------------------------------------------------------------------------------------|--|
| <ul> <li>7) What is the tectonic plate theory? Circle one answer.</li> <li>• The tectonic plates collide</li> <li>• The continents look like they fit together like a jigsaw which have similar rock patterns and fossil records.</li> <li>• The tectonic plates shake</li> <li>8) Match up these movements to the correct definition.</li> </ul> |                         |                                                                                                                                       |  |
| Divergent                                                                                                                                                                                                                                                                                                                                         |                         | Plates move towards to each other and gives rise to structures such as volcanoes and mountains.                                       |  |
| Convergent                                                                                                                                                                                                                                                                                                                                        |                         | Two plates move sideways. When the two plates rub against each other a huge amount of energy is built up and released as earthquakes. |  |
| Transform                                                                                                                                                                                                                                                                                                                                         |                         | The plates move apart. The magma flow towards the surface moving the tectonic plates away from each other.                            |  |